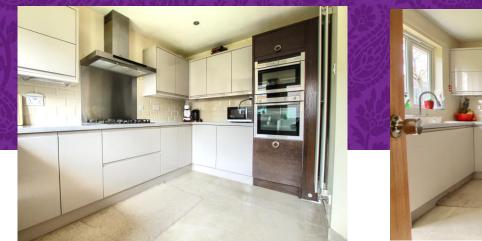

A stylish refitted kitchen with a range of 'Neff' appliances and under-counter lighting, is a feature worthy of special mention, along with the superb refitted ensuite, and attractive family bathroom. The internal lighting can all be 'App' controlled independently. Very briefly, the accommodation comprises an entrance hall, spacious open-plan lounge/diner and impressive kitchen to the ground floor. The first floor delivers three good bedrooms, a feature that is popular with this design, 'Master' with recessed sliding robes and refitted ensuite, separate family bathroom. The rear garden is fully fence enclosed, with near end patio and lawns.