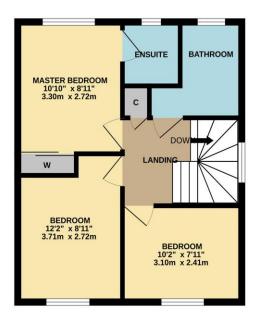

A stylish refitted kitchen with a range of 'Neff' appliances and under-counter lighting, is a feature worthy of special mention, along with the superb refitted ensuite, and attractive family bathroom. The internal lighting can all be 'App' controlled independently. Very briefly, the accommodation comprises an entrance hall, spacious open-plan lounge/diner and impressive kitchen to the ground floor. The first floor delivers three good bedrooms, a feature that is popular with this design, 'Master' with recessed sliding robes and refitted ensuite, separate family bathroom. The rear garden is fully fence enclosed, with near end patio and lawns.

1ST FLOOR

Whilst every attempt has been made to ensure the accuracy of the floorplan contained here, measurement of doors, windows, rooms and any other items are approximate and no responsibility is taken for any error consiston or mis-attement. This plan is for illustrative purposes only and should be used as auch by any ospective purchaser. The services, systems and appliances shown have not been tested and no guarant as to their operability or efficiency can be given.