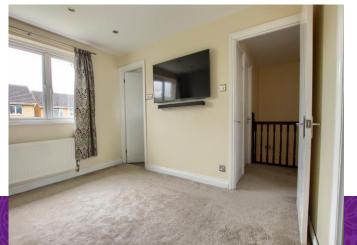

A stylish refitted kitchen with a range of 'Neff' appliances and under-counter lighting, is a feature worthy of special mention, along with the superb refitted ensuite, and attractive family bathroom. The internal lighting can all be 'App' controlled independently. Very briefly, the accommodation comprises an entrance hall, spacious open-plan lounge/diner and impressive kitchen to the ground floor. The first floor delivers three good bedrooms, a feature that is popular with this design, 'Master' with recessed sliding robes and refitted ensuite, separate family bathroom. The rear garden is fully fence enclosed, with near end patio and lawns.