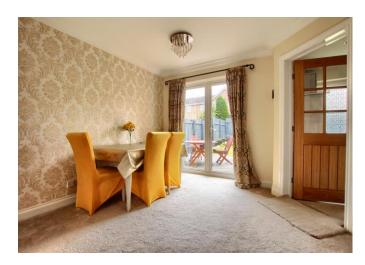

A stylish refitted kitchen with a range of 'Neff' appliances and under-counter lighting, is a feature worthy of special mention, along with the superb refitted ensuite, and attractive family bathroom. The internal lighting can all be 'App' controlled independently. Very briefly, the accommodation comprises an entrance hall, spacious open-plan lounge/diner and impressive kitchen to the ground floor. The first floor delivers three good bedrooms, a feature that is popular with this design, 'Master' with recessed sliding robes and refitted ensuite, separate family bathroom. The rear garden is fully fence enclosed, with near end patio and lawns.