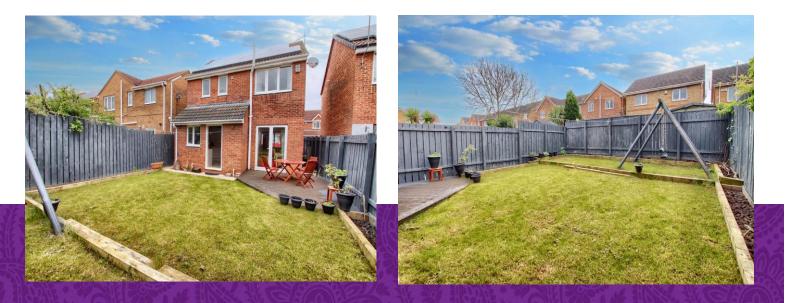

Multi-Award Wining

Significantly improved, and available with 'no forward chain' - This impressive three bedroom detached property certainly merits closer inspection. Enjoying a block-paved frontage, garage, and southerly rear garden, whilst being perfectly situated for 'highly thought of' schooling, this is a property that may be of particular interest to younger families.

A stylish refitted kitchen with a range of 'Neff' appliances and under-counter lighting, is a feature worthy of special mention, along with the superb refitted ensuite, and attractive family bathroom. The internal lighting can all be 'App' controlled independently. Very briefly, the accommodation comprises an entrance hall, spacious open-plan lounge/diner and impressive kitchen to the ground floor. The first floor delivers three good bedrooms, a feature that is popular with this design, 'Master' with recessed sliding robes and refitted ensuite, separate family bathroom. The rear garden is fully fence enclosed, with near end patio and lawns.