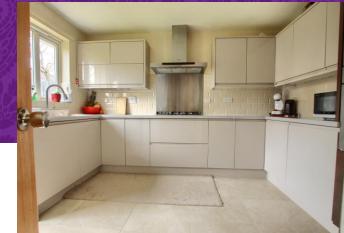

A stylish refitted kitchen with a range of 'Neff' appliances and under-counter lighting, is a feature worthy of special mention, along with the superb refitted ensuite, and attractive family bathroom. The internal lighting can all be 'App' controlled independently. Very briefly, the accommodation comprises an entrance hall, spacious open-plan lounge/diner and impressive kitchen to the ground floor. The first floor delivers three good bedrooms, a feature that is popular with this design, 'Master' with recessed sliding robes and refitted ensuite, separate family bathroom. The rear garden is fully fence enclosed, with near end patio and lawns.