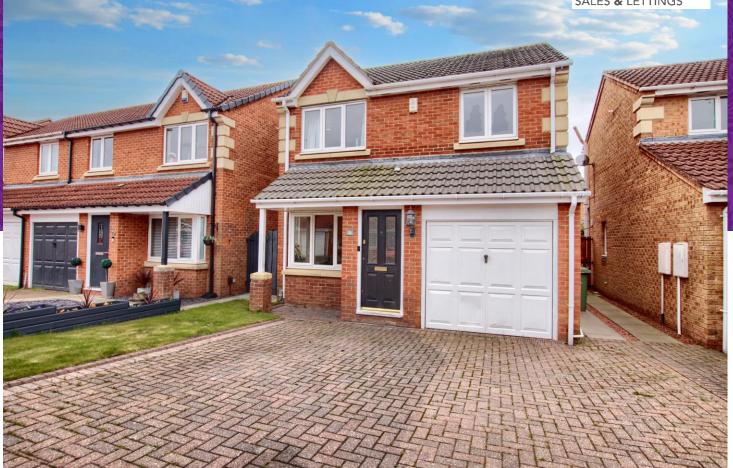

## Cradoc Grove

Impressive and improved, three bedroom detached property Stylish refitted kitchen with 'Neff' appliances and under-counter lighting Independently, 'App' operated lighting Southerly rear garden, block-paved frontage and garage Impressive refitted ensuite, attractive family bathroom £204,995

Multi-Award Wining

Significantly improved, and available with 'no forward chain' - This impressive three bedroom detached property certainly merits closer inspection. Enjoying a block-paved frontage, garage, and southerly rear garden, whilst being perfectly situated for 'highly thought of' schooling, this is a property that may be of particular interest to younger families.

A stylish refitted kitchen with a range of 'Neff' appliances and under-counter lighting, is a feature worthy of special mention, along with the superb refitted ensuite, and attractive family bathroom. The internal lighting can all be 'App' controlled independently. Very briefly, the accommodation comprises an entrance hall, spacious open-plan lounge/diner and impressive kitchen to the ground floor. The first floor delivers three good bedrooms, a feature that is popular with this design, 'Master' with recessed sliding robes and refitted ensuite, separate family bathroom. The rear garden is fully fence enclosed, with near end patio and lawns.