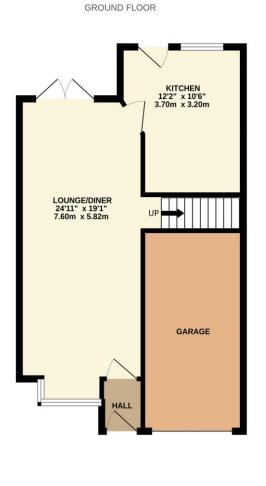

A stylish refitted kitchen with a range of 'Neff' appliances and under-counter lighting, is a feature worthy of special mention, along with the superb refitted ensuite, and attractive family bathroom. The internal lighting can all be 'App' controlled independently. Very briefly, the accommodation comprises an entrance hall, spacious open-plan lounge/diner and impressive kitchen to the ground floor. The first floor delivers three good bedrooms, a feature that is popular with this design, 'Master' with recessed sliding robes and refitted ensuite, separate family bathroom. The rear garden is fully fence enclosed, with near end patio and lawns.

1ST FLOOR

Whilst every attempt has been made to ensure the accuracy of the floorplan contained here, measurement of doors, windows, rooms and any other items are approximate and no responsibility is taken for any error consiston or mis-attement. This plan is for illustrative purposes only and should be used as auch by any ospective purchaser. The services, systems and appliances shown have not been tested and no guarant as to their operability or efficiency can be given.