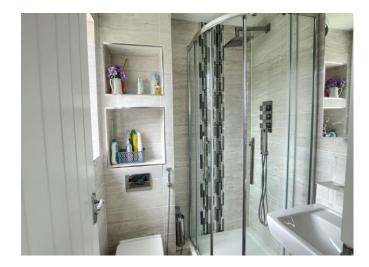

A stylish refitted kitchen with a range of 'Neff' appliances and under-counter lighting, is a feature worthy of special mention, along with the superb refitted ensuite, and attractive family bathroom. The internal lighting can all be 'App' controlled independently. Very briefly, the accommodation comprises an entrance hall, spacious open-plan lounge/diner and impressive kitchen to the ground floor. The first floor delivers three good bedrooms, a feature that is popular with this design, 'Master' with recessed sliding robes and refitted ensuite, separate family bathroom. The rear garden is fully fence enclosed, with near end patio and lawns.