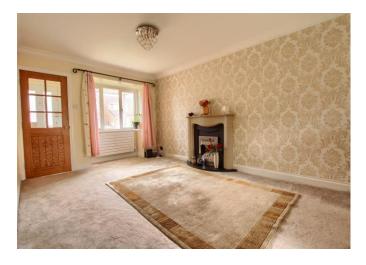

A stylish refitted kitchen with a range of 'Neff' appliances and under-counter lighting, is a feature worthy of special mention, along with the superb refitted ensuite, and attractive family bathroom. The internal lighting can all be 'App' controlled independently. Very briefly, the accommodation comprises an entrance hall, spacious open-plan lounge/diner and impressive kitchen to the ground floor. The first floor delivers three good bedrooms, a feature that is popular with this design, 'Master' with recessed sliding robes and refitted ensuite, separate family bathroom. The rear garden is fully fence enclosed, with near end patio and lawns.